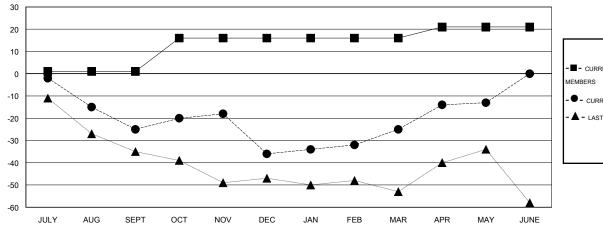

## GOALS AND ACTUAL MEMBERS CUMULATIVE

| -■-  | CURRENT YEAR GOALS FOR NEW |
|------|----------------------------|
| MEMB | EDS.                       |

- - CURRENT YEAR ACTUAL MEMBERS

- ▲ - LAST YEAR ACTUAL MEMBERS